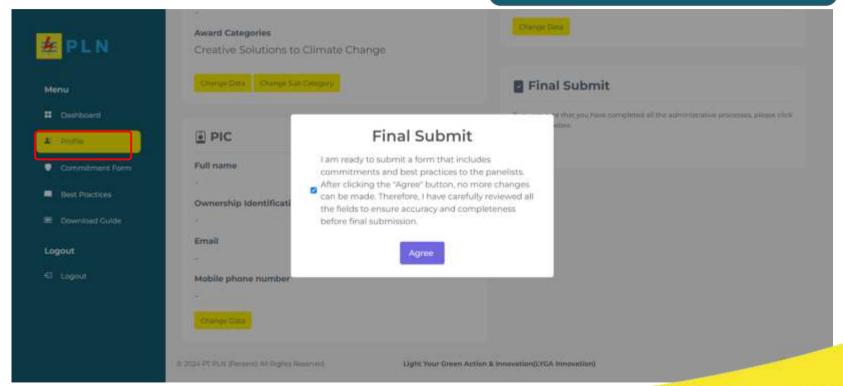

11. If you are sure of all your answers in all categories, you can click SUBMIT in the PROFILE view to submit the final data.

After pressing the ACCEPT button, the participant can no longer edit the answers or data.