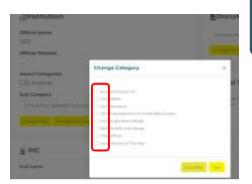

Upload a document / statement sheet indicating that the PIC is the person appointed by the unit / subsidiary to be responsible for the proposed program.

Check the category you want to join in the "change sub category" section.