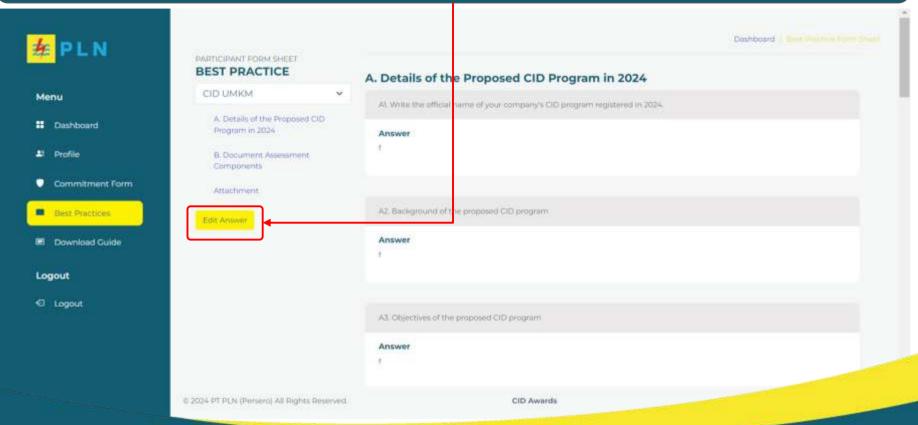

10. After filling in the answers for one category, participants can press the EDIT ANSWER button to change their answers in that category. To answer other categories or to edit the same category again, participants can refer back to the instructions in point 9.