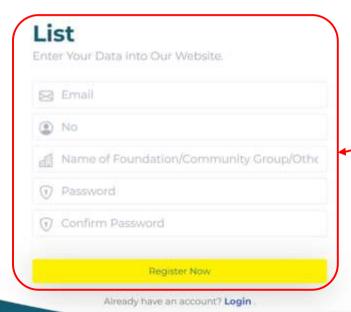

#### 4. Enter the data that needs to be inputted such as email name and registrant name (PIC) for future login needs