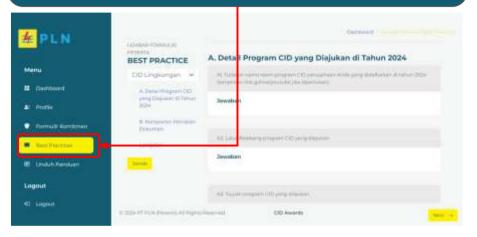

#### 8. After answering all questions, participants can press the SEND button to save their answers.

9 After filling out the commitment form, participants can answer questions from the BEST PRACTICE form and select the category they wish to answer.

If you choose from 1 category in the profile menu you will answer questions according to the category you choose, select your category by clicking on the category dropdown, select one of the categories and click ANSWER.