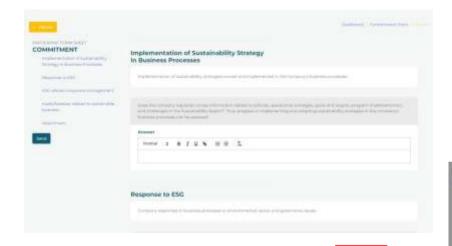

## 7. After completing the PROFILE menu, participants can enter the COMMITMENT FORM, and click the ANSWER button to answer questions related to the company's commitment.

#### 8. After answering all questions, participants can press the SEND button to save their answers.

9 After filling out the commitment form, participants can answer questions from the BEST PRACTICE form and select the category they wish to answer.