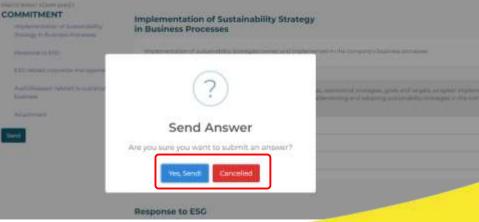

#### 8. After answering all questions, participants can press the SEND button to save their answers.

9 After filling out the commitment form, participants can answer questions from the BEST PRACTICE form and select the category they wish to answer.