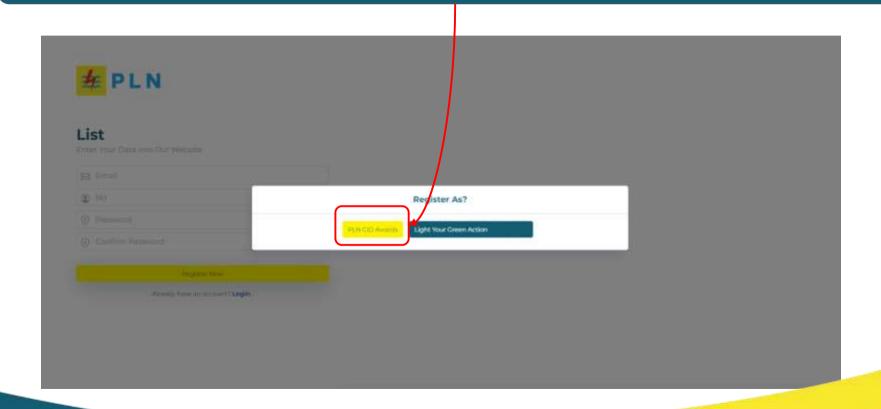

#### 3. Select the award category you want to participate in PLN CID Award

#### 4. Enter the data that needs to be inputted such as email name and registrant name (PIC) for future login needs