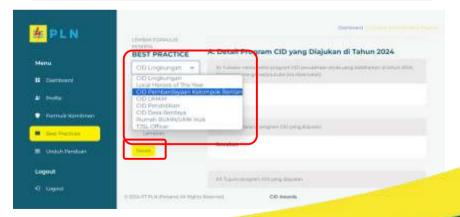

If you choose from 1 category in the profile menu you will answer questions according to the category you choose, select your category by clicking on the category dropdown, select one of the categories and click ANSWER.