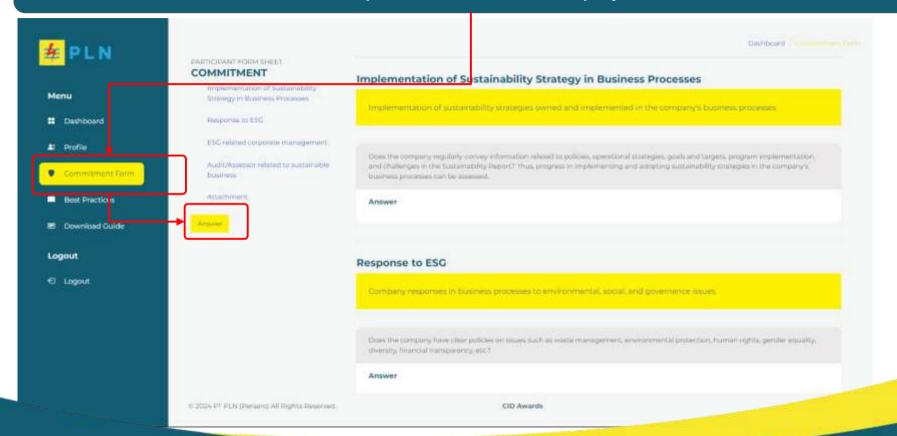

## 7. After completing the PROFILE menu, participants can enter the COMMITMENT FORM, and click the ANSWER button to answer questions related to the company's commitment.

#### 8. After answering all questions, participants can press the SEND button to save their answers.

9 After filling out the commitment form, participants can answer questions from the BEST PRACTICE form and select the category they wish to answer.