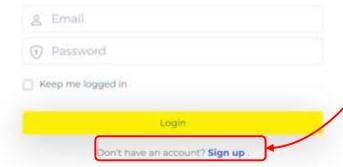

# 1. Enter the official website of PLN CID Awards www.plnlygainnovation.com then click Login/Register

TONE

LYGA INNOVATION

CID AWARDS

CONTACT US

Registration/Login

2. After entering the login/register website, enter your username/password, or if you don't have one click register under the login button.

### Login.

Login using a registered account

© 2024 PT PLN (Persero) All Rights Reserved