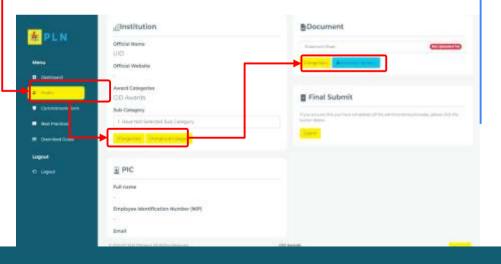

### Thank you for Signing Up!

Your account is currently being verified by the admin. Please wait!

If your account has not been verified within 1/24 hours, you can contact the number below!

Vina: 0881 2090 409 (Environment, UMK, Education, Empowerment of Vulnerable Groups, Empowered Villages, BUMN Houses)

Azizah: 0813 1718 8148 (TJSL Officer, Local Heroes, Internal Community/Internal EVP & Creative Solutions for Climate Change)

Logout

6. After entering the dashboard, complete the required institutional and PIC profiles on the PROFILE menu, and fill in any subcategories that the unit/subsidiary wants to participate in.

Upload a document / statement sheet indicating that the PIC is the person appointed by the unit / subsidiary to be responsible for the proposed program.

Check the category you want to join in the "change sub category" section.